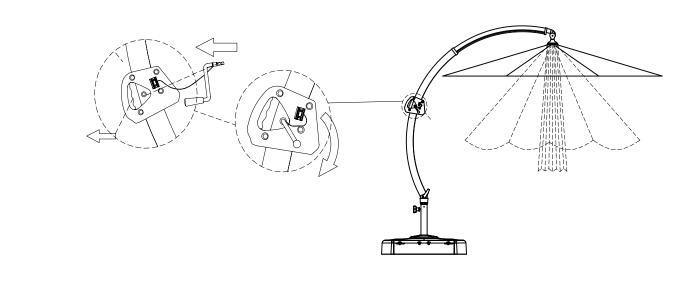

#### Assembly Instriction

13.

14.

The umbrella canopy can be adjusted to diffrent positions by moving the umbrella crank handle downward.

Assembly Istruction

15.

16.

See our extensive assortment of outdoor living products on-line at www.sears.com and www. kmart.com.